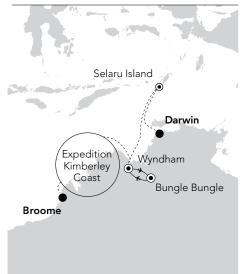

| DISCOVERER – 120 Guests |        |                                                                                                               |
|-------------------------|--------|---------------------------------------------------------------------------------------------------------------|
| DAYS                    | VOYAGE | PORTS                                                                                                         |
| 10                      | 9607 🛡 | DARWIN > Selaru Island > Day at Sea > Wyndham > Cruise and explore Kimberley<br>Coast (6 days) > BROOME 🛍 📣   |
| 10                      | 9608 🛡 | BROOME > Cruise and explore Kimberley Coast (6 days) > Wyndham > Day at Sea > Selaru Island > DARWIN 🛍 🐟      |
| 10                      | 9609 🛡 | DARWIN > Selaru Island > Day at Sea > Wyndham > Cruise and explore Kimberley<br>Coast (6 days) > BROOME IÎI 📣 |
| 10                      | 9610 🛡 | BROOME > Cruise and explore Kimberley Coast (6 days) > Wyndham > Day at Sea ><br>Selaru Island > DARWIN 🛍 🐟   |
| 10                      | 9611 🛡 | DARWIN > Selaru Island > Day at Sea > Wyndham > Cruise and explore Kimberley<br>Coast (6 days) > BROOME 🛍 🐟   |