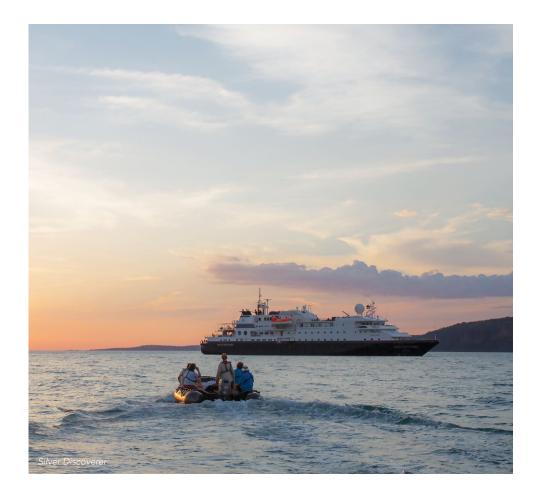

#### ABOARD SILVER DISCOVERER

Cruise the wild North West Coast of Australia to the remote Kimberley region aboard the 120-guest *Silver Discoverer*. She's the perfect platform for viewing these untamed landscapes, with all ocean-view suites, 12 Zodiacs® and an onboard pool.

*Silver Discoverer* is the perfect platform for viewing untamed landscapes.