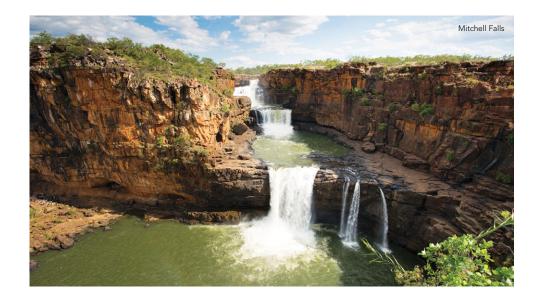

#### **Optional Excursion – Mitchell Falls Flight**

For those wishing to explore the Kimberley's vast interior, an optional helicopter flightseeing excursion to Mitchell Falls, where four tiers of waterfalls plunge into pools that flow out into the Mitchell River, can be arranged.