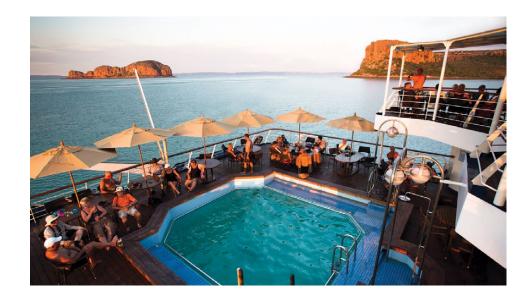

#### ABOARD SILVER DISCOVERER

Cruise the wild North West Coast of Australia to the remote Kimberley region aboard the 120-guest *Silver Discoverer*. She's the perfect platform for viewing these untamed landscapes, with all ocean-view suites, 12 Zodiacs® and an onboard pool.

*Silver Discoverer* is the perfect platform for viewing untamed landscapes.

The onboard ambience is warm and friendly, and with just 120 guests, there's considerable opportunity to meet and mingle with your expedition team and fellow travellers. After all, one of the greatest joys of an expedition voyage is the company you meet and keep.