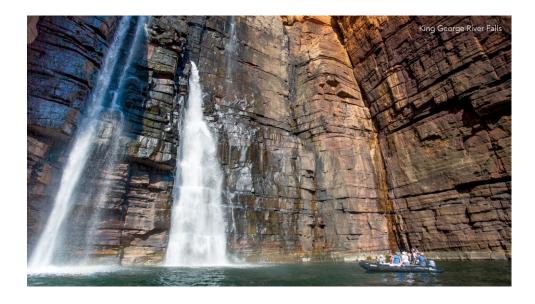

#### • Witness the spectacular tidal change at Montgomery Reef

- Discover ancient and mysterious rock art
- Look for the White-bellied Sea Eagle, Osprey, Brahminy Kite and Peregrine Falcon
- View King George's towering twin falls plunging over 80 metres
- Photograph the dramatic tiger-striped Bungle Bungle Range

#### King George River & Falls

The twin cascades of King George Falls are among Australia's highest. We drop anchor at the mouth of the river and ride Zodiacs<sup>®</sup> up this spectacular waterway.